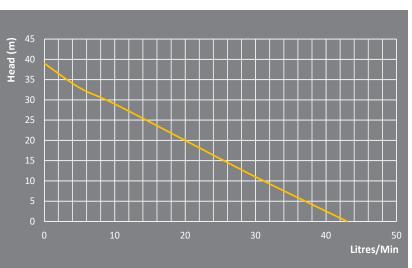

| CODE  |        | POWER 240V |       | RATED           |             | MAXIMUM         |             | NO. OF | CABLE | OUTLET |        | WEIGHT | SIZE          |
|-------|--------|------------|-------|-----------------|-------------|-----------------|-------------|--------|-------|--------|--------|--------|---------------|
|       | MODEL  | AMPS       | WATTS | FLOW<br>(L/MIN) | HEAD<br>(M) | FLOW<br>(L/MIN) | HEAD<br>(M) | TAPS   | (M)   | ММ     | INCHES | (KG)   | LXWXH<br>(MM) |
| 20715 | PRT40E | 2.4        | 550   | 22              | 19          | 43              | 39          | 2-3    | 1-5   | 25     | 1"     | 5.8    | 262x120x334   |