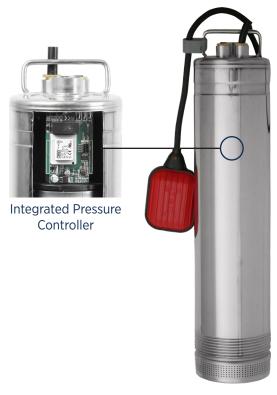

## **EU SERIES**

Exclusive to the market, this REEFE® submersible pressure pump features an integrated pressure controller for easier installation and seamless operation in Rainwater supply applications. 100% European made, guarantees exceptional quality and performance. This pump is compact, lightweight and robust for extended service life across various applications.

#### **FEATURES & BENEFITS**

- Automatic start and stop depending on demand of water by users.
- Integrated pressure controller with 220kPa/
   2.2 bar cut-in
- Supplied with 20m H07RN8F Power Cable
- Float switch for run-dry protection
- Valve blockage detection system
- Integrated check valve
- Compact design
- Water-cooled motor
- Thermal overload protection
- Corrosion resistant 304 Stainless Steel
- Maximum water temperature 35°C
- Tested to AS4020 for potable water
- Tested to 1 million cycles