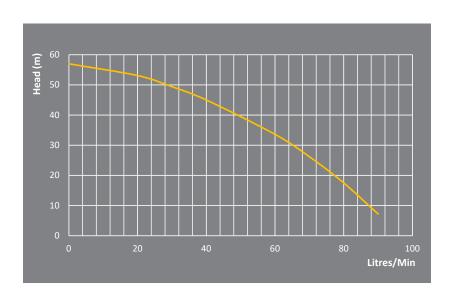

### CONSTRUCTION

- Stainless Steel AISI 304
   Pump body, motor shaft, handle, cover, screen
- PPO Impellers, diffusers
- Alumina.Graphite, lubricated mechanical seal
- PPO Polymer Float switch

| CODE  | MODEL  | POWER 240V |        |        | RATED           |             | MAXIMUM         |             | NO. OF    | NO. OF | CABLE  | INLET   | OUTLET  | SIZE        |
|-------|--------|------------|--------|--------|-----------------|-------------|-----------------|-------------|-----------|--------|--------|---------|---------|-------------|
|       |        | AMPS       | P1 (W) | P2 (W) | FLOW<br>(L/MIN) | HEAD<br>(M) | FLOW<br>(L/MIN) | HEAD<br>(M) | IMPELLERS |        | LENGTH | (MM)    |         | DØ X H (MM) |
| 20739 | RPS57E | 6          | 1250   | 750    | 45              | 42          | 90              | 57          | 5         | 6-9    | 20m    | 25mm/1" | 25mm/1" | Ø127x610    |