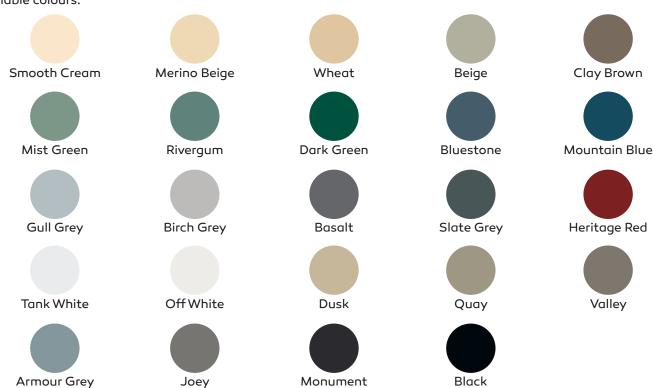

## **Specifications**

Width: 1500 mm or 750 mm Length: 2400 mm or 5200 mm (Dimensions are measured end on end / side by side)

Available colours:

Please note: All colours on this chart are as close as printing processes allow. Printer and monitor variables may impact the variability of colour displayed. Colour swatches are readily available at the Bunnings Warehouse Special Orders Desk to enable an accurate comparison.