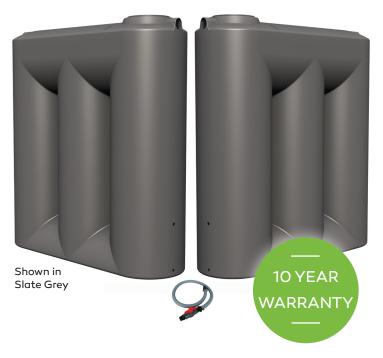

## 5000 Litre Modular Slimline Water Tank

Built to the highest of Australian standards, this modular slimline water tank has been designed to be durable, in order to withstand the harsh Australian weather.

Our modular slimline tanks are suited for properties that need the water storage, but require some flexibility. You can always add on more tanks at a later date, and then simply interconnect them. Only available backyard space can constrain the number of tanks that are connected.

Configuration is not limited to tanks of the same water capacity, you can mix tank sizes that share the same height.

- Built to last, using UV stabilised food grade polyethylene. BPA free.
- One-piece cylindrical construction that ensures 'hoop' strength and stability.
- Complies with AS/NZS 4766 standard for above ground tanks.

Height: 2160 mm