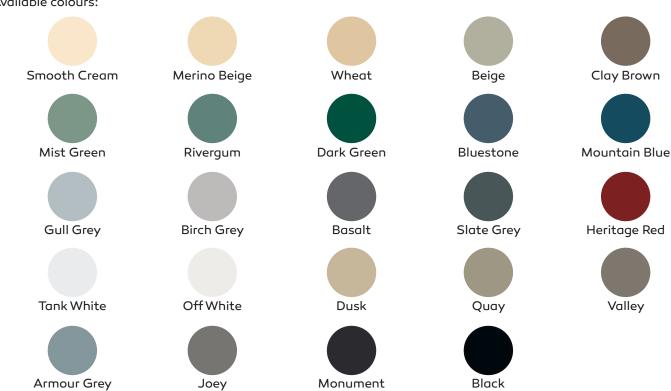

## Specifications

Width: 1280 mm or 640 mm Length: 2130 mm or 4660 mm (Dimensions are measured end on end / side by side)

Height: 2160 mm

Available colours:

Please note: All colours on this chart are as close as printing processes allow. Printer and monitor variables may impact the variability of colour displayed. Colour swatches are readily available at the Bunnings Warehouse Special Orders Desk to enable an accurate comparison.