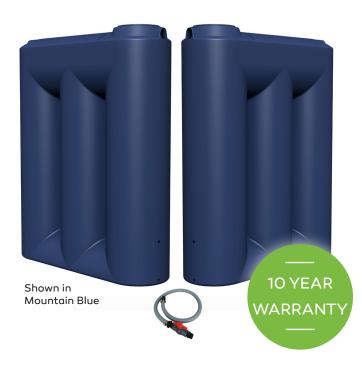

## 4000 Litre Modular Slimline Water Tank

Built to the highest of Australian standards, this modular slimline water tank has been designed to be durable, in order to withstand the harsh Australian weather.

Our modular slimline tanks are suited for properties that need the water storage, but require some flexibility. You can always add on more tanks at a later date, and then simply interconnect them. Only available backyard space can constrain the number of tanks that are connected.

Configuration is not limited to tanks of the same water capacity, you can mix tank sizes that share the same height.

- Built to last, using UV stabilised food grade polyethylene. BPA free.
- One-piece cylindrical construction that ensures 'hoop' strength and stability.
- Complies with AS/NZS 4766 standard for above ground tanks.