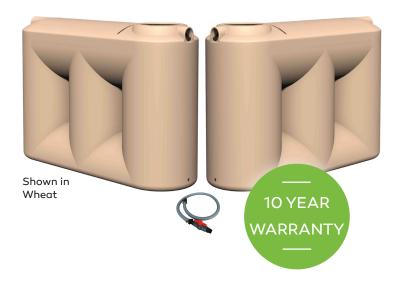

## 2200 Litre Modular Slimline Water Tank

Built to the highest of Australian standards, this modular slimline water tank has been designed to be durable, in order to withstand the harsh Australian weather.

Our modular slimline tanks are suited for properties that need the water storage, but require some flexibility. You can always add on more tanks at a later date, and then simply interconnect them. Only available backyard space can constrain the number of tanks that are connected.

Configuration is not limited to tanks of the same water capacity, you can mix tank sizes that share the same height.

- Built to last, using UV stabilised food grade polyethylene. BPA free.
- One-piece cylindrical construction that ensures 'hoop' strength and stability.
- Complies with AS/NZS 4766 standard for above ground tanks.