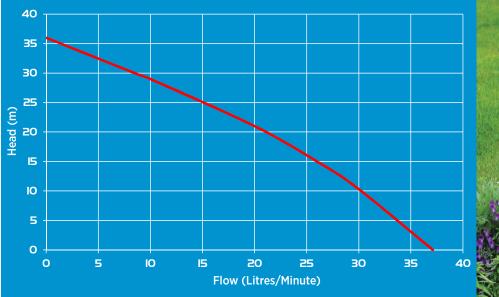

| CODE  | MODEL | POWER |       | OUTLET |      | RATED           |             | MAXIMUM         |             | WATER<br>OUTLET             | CABLE | INLET  | OUTLET | SIZE            |
|-------|-------|-------|-------|--------|------|-----------------|-------------|-----------------|-------------|-----------------------------|-------|--------|--------|-----------------|
|       |       | AMPS  | WATTS | mm     | INCH | FLOW<br>(L/min) | HEAD<br>(m) | FLOW<br>(L/min) | HEAD<br>(m) | NO. OF<br>TAPS <sup>2</sup> | (m)   | INCET  | OUTLET | L x W x H (mm)  |
| 15674 | DT42  | 1.9   | 370   | 25     | 1    | 23              | 18          | 37              | 37          | 2-3                         | 3     | 25FBSP | 25FBSP | 260 x 180 x 340 |