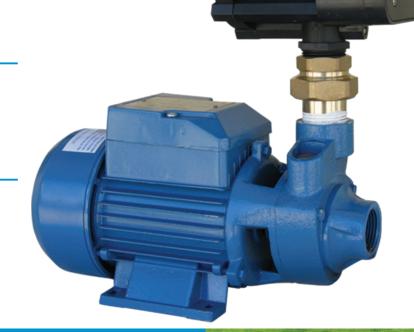

## **DT SERIES**

This economical WaterPro® turbine pressure pump is designed for water transfer and garden irrigation. Robust construction, with stainless steel shaft, brass impeller, and carbon/ceramic mechanical seal. Includes automatic pressure controller.

# CONSTRUCTION

- Cast iron Impeller housing
- Brass barrel union with O-ring seals
- Stainless steel motor & pump shaft
- Carbon/Ceramic mechanical seal
- Quick plug pressure controller

FAR