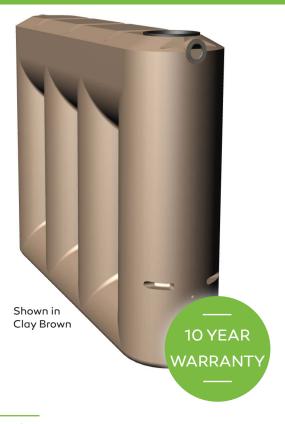

## 4000 Litre Slimline Water Tank

Built to the highest of Australian standards, this slimline water tank has been designed to be durable, in order to withstand the harsh Australian weather.

The largest from our slimline water tank range, this unit will collect a huge 4000 litres of rain water, but the slimline design gives the option of being positioned in a discreet space.

## **Specifications**

Width: 760 mm Length: 3310 mm Height: 2150 mm