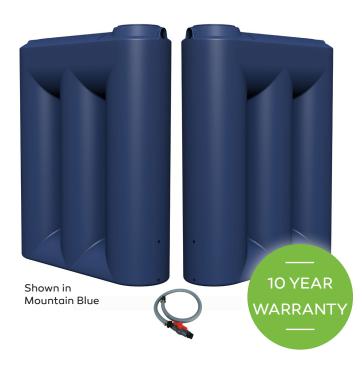

## 4000 Litre Modular Slimline Water Tank

Built to the highest of Australian standards, this modular slimline water tank has been designed to be durable, in order to withstand the harsh Australian weather.

Our modular slimline tanks are suited for properties that need the water storage, but require some flexibility. You can always add on more tanks at a later date, and then simply interconnect them. Only available backyard space can constrain the number of tanks that are connected.

Configuration is not limited to tanks of the same water capacity, you can mix tank sizes that share the same height.

- Built to last, using UV stabilised food grade polyethylene. BPA free.
- One-piece cylindrical construction that ensures 'hoop' strength and stability.
- Complies with AS/NZS 4766 standard for above ground tanks.