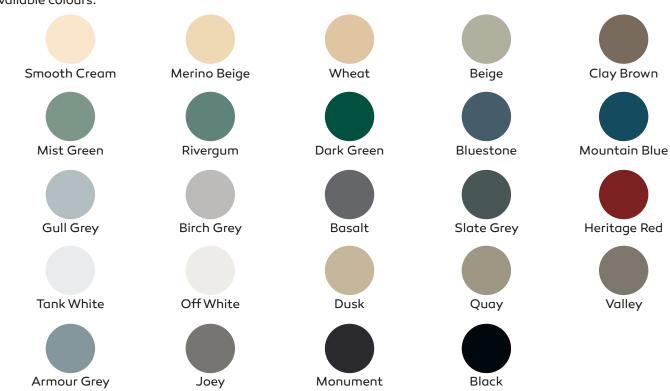

## Specifications

Width: 1280 mm or 640 mm Length: 2030 mm or 4430 mm (Dimensions are measured end on end / side by side)

Height: 2160 mm

Available colours:

Please note: Printer and monitor variables may impact the variability of colour displayed.